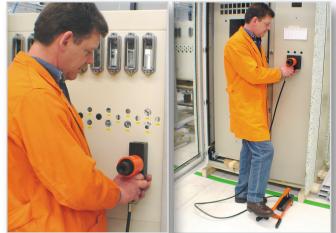

## ALFRA FOOT PUMP

## Made in Germany

- Max. operating pressure 700 bar.
- Built-in pressure control valve.
- For all round, square, rectangular and special shape punchers.
- The foot pump leaves both hands free for exact positioning and punching on the control cabinet. The foot pump carrier frame is splayed, guaranteeing safe work without tilting.

Tank volume 270 cm<sup>3</sup> Useful oil volume 210 cm<sup>3</sup>

Pumping capacity 1.7 cm<sup>3</sup> per piston stroke

Contents: 1 hydraulic cylinder with quick coupling

1 hydraulic hose 2.8 m

1 hydraulic screw Ø 19.0 and 19.0 x 9.5 mm

1 set of distance bushes, 5 pieces

1 pre-drill Ø 11.0 mm without punches and dies

Foot pump set with hydraulic cylinder and accessories 02120

Individual foot pump, with 2.8 m hydraulic hose 02121

Prod.-No.