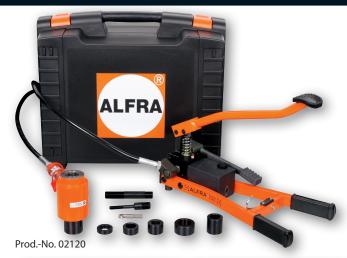

## ALFRA FOOT PUMP

## Made in Germany

- Max. operating pressure 700 bar.
- Built-in pressure control valve.
- For all round, square, rectangular and special shape punchers.
- The foot pump leaves both hands free for exact positioning and punching on the control cabinet. The foot pump carrier frame is splayed, guaranteeing safe work without tilting.

Tank volume 270 cm<sup>3</sup> Useful oil volume 210 cm<sup>3</sup>

Pumping capacity 1.7 cm<sup>3</sup> per piston stroke

Contents: 1 hydraulic cylinder with quick coupling

1 hydraulic hose 2.8 m

1 hydraulic screw Ø 19.0 and 19.0 x 9.5 mm

1 set of distance bushes, 5 pieces

1 pre-drill Ø 11.0 mm without punches and dies

Foot pump set with hydraulic cylinder and accessories 02120

Individual foot pump, with 2.8 m hydraulic hose 02121

Prod.-No.