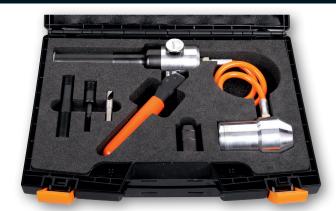

## COMPACT FLEX HAND HYDRAULIC PUNCH

In an aluminium design – weight only 2.0 kg • Made in Germany by ALFRA

- Hand punch with hydraulic hose and cylinder.
- Ideal for use in tight spaces.

Punching capacity

Round holes up to Ø 82 mm Square holes up to 68 x 68 mm Rectangular holes up to 46 x 86 mm

Punching force: 75 kN
Operating pressure max.: 650 bar
Hydraulic hose length: 600 mm
Weight: 2.0 kg

Contents: 1 compact flex hand hydraulic punch

1 hydraulic screw Ø 19.0 mm 1 hydraulic screw Ø 19.0 x 9.5 mm 1 HSS pre-drill Ø 11.0 mm 1 set of distance bushes, 3 pieces

Prod.-No.

Compact flex hand hydraulic punch 02065
in a sturdy and practical plastic case

Compact flex hand hydraulic punch, individual 02066