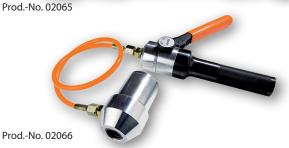

1 hydraulic screw Ø 19.0 mm 1 hydraulic screw Ø 19.0 x 9.5 mm 1 HSS pre-drill Ø 11.0 mm 1 set of distance bushes, 3 pieces

Prod.-No.

Compact flex hand hydraulic punch 02065
in a sturdy and practical plastic case

Compact flex hand hydraulic punch, individual 02066